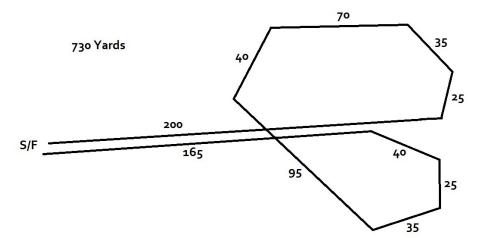

# FIELD AND COURSE PLANS

Average High: 68°

Field Surface: Mowed natural field

Fencing: Natural borders only, no direct fencing

# **SUNDAY:**

CCA reserves the right to alter course plans as necessary.