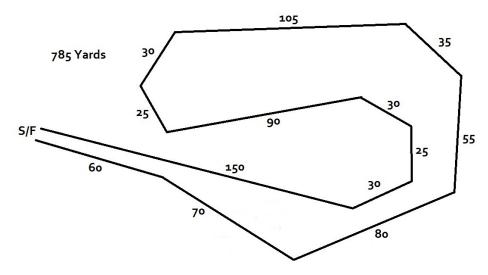

# FIELD AND COURSE PLANS

Average High: 68°

Field Surface: Mowed natural field

Fencing: Natural borders only, no direct fencing

### **SATURDAY:**