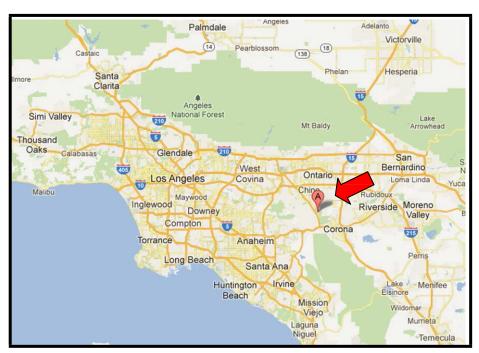

### DIRECTIONS

**From Orange County:** Take the 55 North to the 91 East. Next, merge onto the 71 North. Then, take the Butterfield Ranch Road/Euclid Avenue (CA-83) exit. Turn right and the facility will be located on the right side 1/10 of a mile down Euclid Avenue.

From the Inland Empire: Take the 91 West onto the 71 North. Exit Butterfield Ranch Road/Euclid Avenue (CA-83) and make a right. The facility will be located on the right side 1/10 of a mile down Euclid Avenue.

**From San Gabriel Valley:** Take the 210 East to the 57 South. Then, transition on the 71 South towards Corona. Take the Butterfield Ranch Road/Euclid Avenue (CA-83) exit and turn left. The facility will be located on the right side 1/3 of a mile down Euclid Avenue.